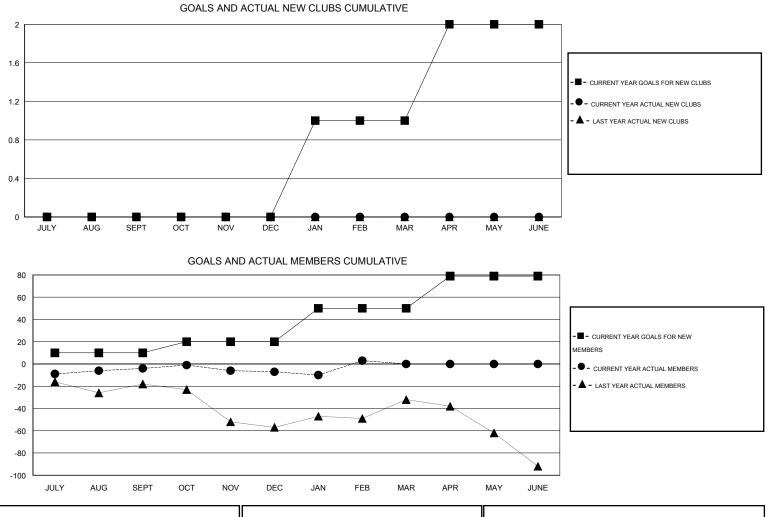

## GMT: Gary Fry

| Clubs<br>RESULTS FOR 2013-2014 |   |   |   |   | Members<br>RESULTS FOR 2013-2014 |    |    |    |    |
|--------------------------------|---|---|---|---|----------------------------------|----|----|----|----|
|                                |   |   |   |   |                                  |    |    |    |    |
| JULY/AUG/SEPT                  | 0 | 0 | 0 | 0 | JULY/AUG/SEPT                    | 10 | 49 | 53 | -4 |
| OCT/NOV/DEC                    | 0 | 0 | 0 | 0 | OCT/NOV/DEC                      | 10 | 88 | 91 | -3 |
| JAN/FEB/MAR                    | 1 | 0 | 0 | 0 | JAN/FEB/MAR                      | 30 | 37 | 27 | 10 |
| APR/MAY/JUNE                   | 1 | 0 | 0 | 0 | APR/MAY/JUNE                     | 29 | 0  | 0  | 0  |